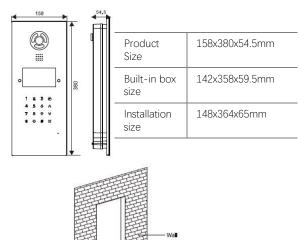

ght Vision      | Yes                              |
| Network               |                                  |
| Ethernet              | 10M/100Mbps, RJ-45               |
| Protocol              | TCP/IP, SIP, RTSP                |
| Interface             |                                  |
| Relay output          | Yes                              |
| Exit Button           | Yes                              |
| RS485                 | Yes                              |
| Door Magnetic         | Yes                              |

## **Key features:**

- Open the door by face recognition with 99% accuracy (10,000 users)
- Open the door by IC/ID card (100,000 users)
- > Liveness detection optional
- > Standard SIP 2.0
- > Android based
- POE Optional

## **Dimension & Installation:**



Email: sales01@dnake.com