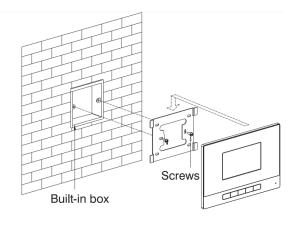

evice                           | Yes           |
| Alarm                                           | Yes(8 Zones)  |
| Chord Ring Tone                                 | Yes           |
| External Door Bell                              | Yes           |
| Message Receiving                               | Yes(Optional) |
| Snapshot                                        | Yes(Optional) |
| Elevator Linkage                                | Yes(Optional) |
| Ringing Volume                                  | Yes           |
| Brightness /Contrast                            | Yes           |

## **Key features:**

- Video intercom
- Doorbell call
- Home security alarm
- Differential signal 485 protocol
- Supply power and transmission signal over network cable

## **Dimension & Installation:**



Size: 192\*130\*16.5mm