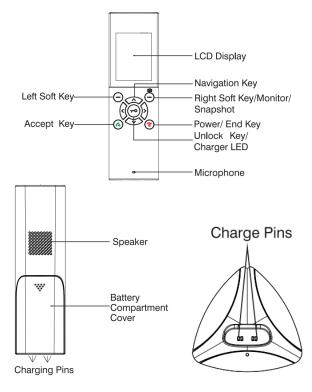

|
| Working Humidity                | 20%~80%                                                       |
| Feature                         |                                                               |
| Snapshot Record                 | 100 PCS                                                       |
| Multi-Language                  | 8 Languages                                                   |
| No. of Door<br>Camera Supported | 2                                                             |
| Combination                     | Max. 2 Door Cameras+ Max. 2 Indoor Units<br>(Monitor/Handset) |

#### Key features:

- Wireless doorbell, easy to setup
- Video/Snapshot recording
- Long-range transmission
- Multi-language

#### **Overview:**