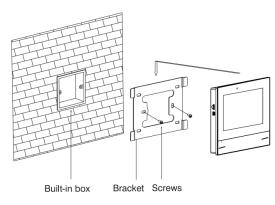

|
| Ethernet          | 10M/100Mbps, RJ-45                 |
| Protocol          | TCP/IP,SIP,2-wire                  |
| Features          |                                    |
| IP Camera Support | 8-way Cameras                      |
| Multi Language    | Yes                                |
| Picture Record    | Yes(64 pcs)                        |
| Elevator Control  | Yes                                |
| Home Automation   | Yes(RS485)                         |
| Alarm             | Yes(8 Zones)                       |
| UI Customized     | Yes                                |

### Key features:

- Support external 8-way IP cameras
- Integration of elevator control and home automation
- Standard SIP 2.0
- 2-wire IP communication and power supply

### **Dimension & Installation:**



Size: 220\*166.5\*16.5mm