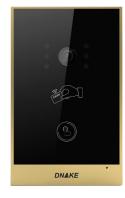

## **IP Outdoor Station** 280SD-C5

Comparing with 902 Android intercom system, 280 Linux intercom system is more cost-effective. It offers multiple functions, including video intercom, door access, emergency call, security alarm, and property management, etc. It also supports communication with IP phone or SIP softphone, etc. via SIP protocol, and can be used with home automation and lift control system.

## Key features:

- > Open the door by IC/ID card (20,000 users)
- Elevator control
- Home automation
- Standard SIP 2.0
- > PoE