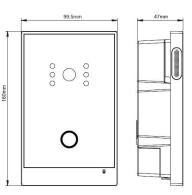

## **Specifications:**

| Physical Property |                                   |
|-------------------|-----------------------------------|
| System            | Linux                             |
| CPU               | 1GHz, ARM Cortex-A7               |
| SDRAM             | 128MB                             |
| Flash             | 64M DDR2                          |
| Product Size      | 160x99.5x47(mm)                   |
| Build-in Box size | 151x94x45(mm)                     |
| Treppanning Size  | 153x96x50(mm)                     |
| Power             | DC12V/POE                         |
| Standby power     | 1.5W                              |
| Rated Power       | 3W                                |
| RFID Card Reader  | IC/ID (Optional), 20,000 pcs      |
| Button            | Single Mechanical/Touch(optional) |
| Temperature       | -40°C - +70°C                     |
| Humidity          | 20%-93%                           |
| IP Class          | IP65                              |
| Installation      | Flush Mounted                     |
| Audio & Video     |                                   |
| Audio Codec       | G.711                             |
| Video Codec       | H.264                             |
| Camera            | CMOS 2M pixel                     |
| Video Resolution  | 1280×720p                         |
| LED Night Vision  | Yes                               |
| Network           |                                   |
| Ethernet          | 10M/100Mbps, RJ-45                |
| Protocol          | TCP/IP, SIP                       |
| Interface         |                                   |
| Unlock circuit    | Yes                               |
| Exit Button       | Yes                               |
| RS485             | Yes                               |
| Door Magnetic     | Yes                               |
|                   |                                   |

## **Dimension & Installation:**

......l: sales01@dnake.com