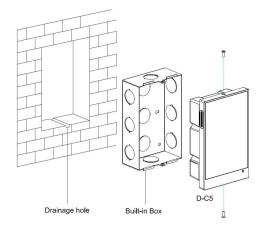

Resolution  | 1280×720p                         |
| LED Night Vision  | Yes                               |
| Network           |                                   |
| Ethernet          | 10M/100Mbps, RJ-45                |
| Protocol          | TCP/IP, SIP                       |
| Interface         |                                   |
| Unlock circuit    | Yes                               |
| Exit Button       | Yes                               |
| RS485             | Yes                               |
| Door Magnetic     | Yes                               |
|                   |                                   |



## Key features:

- > Open the door by IC/ID card (20,000 users)
- Elevator control
- Home automation
- Standard SIP 2.0
- > PoE

## **Dimension & Installation:**





......l: sales01@dnake.com