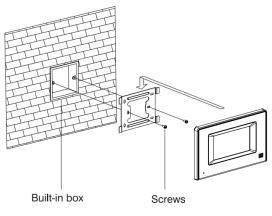

#### **Dimension & Installation:**

Size: 185\*117\*16.5mm

Email: sales01@dnake.com