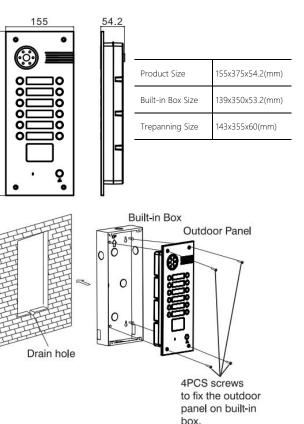

Video Resolution  | 1280×720p                        |
| LED Night Vision  | Yes                              |
| Network           |                                  |
| Ethernet          | 10M/100Mbps, RJ-45               |
| Protocol          | TCP/IP, SIP                      |
| Interface         |                                  |
| Unlock circuit    | Yes(maximum 3.5A current)        |
| Exit Button       | Yes                              |
| RS485             | Yes                              |
| Door Magnetic     | Yes                              |
|                   |                                  |



#### Key features:

- > Open the door by IC/ID card (20,000 users)
- Direct call button
- Elevator control
- Standard SIP 2.0
- > POE

375

### Dimension & Installation: