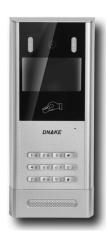

## IP Outdoor Station 280D-A1

Comparing with 902 Android intercom system, 280
Linux intercom system is more cost-effective. It offers
multiple functions, including video intercom, door
access, emergency call, security alarm, and property
management, etc. It also supports communication with
IP phone or SIP softphone, etc. via SIP protocol, and
can be used with home automation and lift control
system.

## **Key features:**

- Open the door by IC/ID card (20,000 users)
- Elevator control
- > Standard SIP 2.0