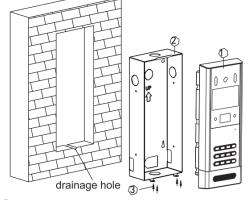

## **Dimension & Installation:**

| Product Size      | 135x317x55.7(mm) |
|-------------------|------------------|
| Built-in Box Size | 113x280x35(mm)   |
| Trepanning Size   | 114x280x55(mm)   |

- 1 Outdoor panel
- ② Built-in box
- ③ Self tapping screw + expansion pipe