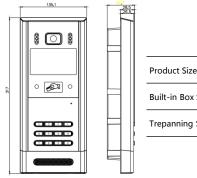

## **Dimension & Installation:**

| Product Size      | 135x317x55.7(mm) |
|-------------------|------------------|
| Built-in Box Size | 113x280x35(mm)   |
| Trepanning Size   | 114x280x55(mm)   |

- 1 Outdoor panel
- ② Built-in box
- ③ Self tapping screw + expansion pipe