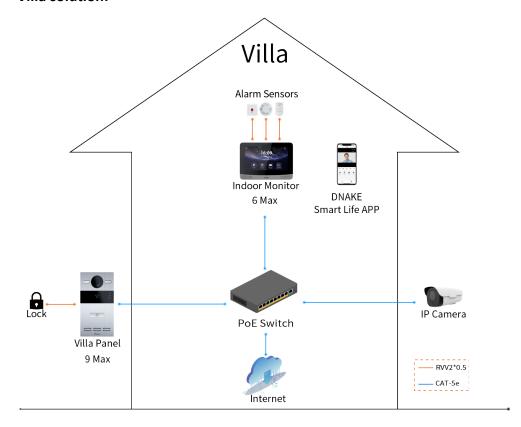

intercommunication between the door station and mobile devices.
- **Remote Door Unlocking:** When the indoor monitor receives a call, the call will be also sent to the app on your mobile phone. If the visitor is welcome, you can press a button on the app to remotely open the door anytime and anywhere.
- **Push Notifications:** Even when the app is offline or running in the background, the mobile APP still notifies you of the visitor's arrival and new call message. You'll never miss any visitors.
- **Easy Setup:** Installation and setup are easy and convenient. Scan the QR code to bind the device by using DNAKE Smart Life APP in seconds.
- **Call Logs:** Each call is date-and-time stamped. You can review the call logs at any time right from your smartphone.

# 2. Topology

Villa solution:



# DNAKE (Xiamen) Intelligent Technology Co., Ltd.

Address: 3F, Xingtel Building, No. 2, Chuangxin Rd.,

Xiamen, Fujian, PR China, 361006 Phone: +86 592-5705812 Email: sales01@dnake.com



### • Apartment solution:



# 3. Recommended DNAKE Products:

| Door Station                  | Indoor Monitor      |
|-------------------------------|---------------------|
| All DNAKE Brand Door Stations | All Indoor Monitors |

#### 4. Software & documentation:

App download

Search "DNAKE Smart Life" on Google play or Apple store.

### Datasheet

https://wiki.dnake-global.com/proinfo/DNAKE%20Smart%20Life%20APP

# User manual

https://wiki.dnake-global.com/pro/Smart Life APP

#### • Video

 $\frac{\text{https://www.dropbox.com/s/e8wpkkx11ce0k59/DNAKE\%20Smart\%20Life\%20Intercom\%20Solution.mp4?dl}