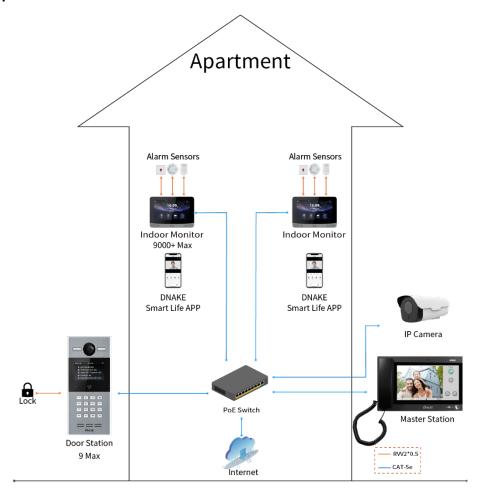

e, you can press a button on the app to remotely open the door anytime and anywhere.
- **Push Notifications:** Even when the app is offline or running in the background, the mobile APP still notifies you of the visitor's arrival and new call message. You'll never miss any visitors.
- **Easy Setup:** Installation and setup are easy and convenient. Scan the QR code to bind the device by using DNAKE Smart Life APP in seconds.
- **Call Logs:** Each call is date-and-time stamped. You can review the call logs at any time right from your smartphone.

# 2. Topology

Villa solution:



# DNAKE (Xiamen) Intelligent Technology Co., Ltd.

Address: 3F, Xingtel Building, No. 2, Chuangxin Rd.,

Xiamen, Fujian, PR China, 361006 Phone: +86 592-5705812 Email: sales01@dnake.com



### • Apartment solution:



# 3. Recommended DNAKE Products:

| Door Station                  | Indoor Monitor      |
|-------------------------------|---------------------|
| All DNAKE Brand Door Stations | All Indoor Monitors |

#### 4. Software & documentation:

App download

Search "DNAKE Smart Life" on Google play or Apple store.

### Datasheet

https://wiki.dnake-global.com/proinfo/DNAKE%20Smart%20Life%20APP

# User manual

https://wiki.dnake-global.com/pro/Smart Life APP

#### • Video

 $\frac{\text{https://www.dropbox.com/s/e8wpkkx11ce0k59/DNAKE\%20Smart\%20Life\%20Intercom\%20Solution.mp4?dl}{\underline{=}0}$ 

Any further questions, contact your local distributor or <a href="mailto:support@dnake.com">support@dnake.com</a>.