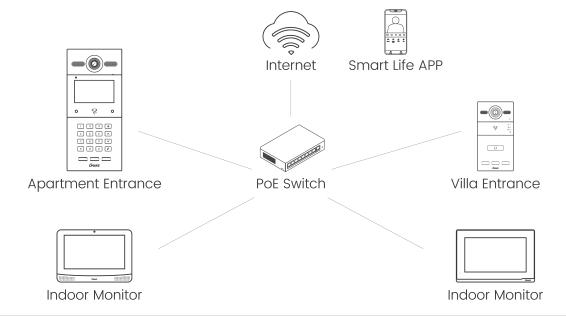

## **Physical**

- Color: Black color
- Material: Fireproof board with aluminum frame
- Dimension: 525 x 420 x 190 mm
- Power Supply: 110 250 VAC
- Ethernet: 1 x 10/100 Mbps RJ45
- Suggested carried products: 1 apartment door station, 1 villa door station, 2 indoor monitors, and 1 PoE switch.

### **Topology**